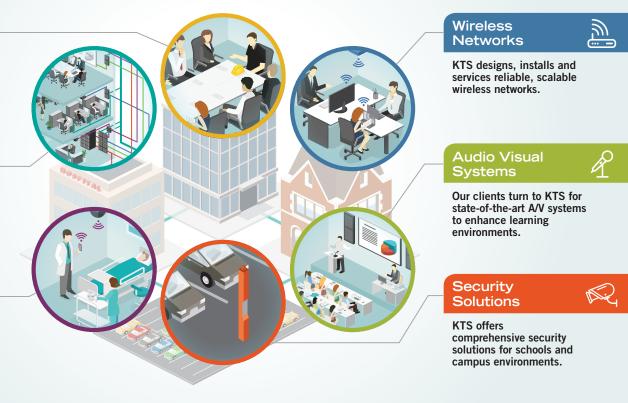

### SECURITY.

Maintaining a safe and secure environment.

### BANDWIDTH.

Addressing ever-increasing wireless bandwidth demands.

### We **connect** the disconnect.

Below is an overview of our service offerings. As experts in cabling and wiring, we have built on that expertise to solve related challenges that integrate into the communications infrastructure or establish new, separate networks.

#### Communications Infrastructure

As cabling and wiring experts we ensure the backbone of your learning environment is secure, scalable and reliable.

### Cellular BDAs

Unreliable cell coverage is unacceptable. KTS solves cellular coverage issues, eliminating frustration among students and faculty.